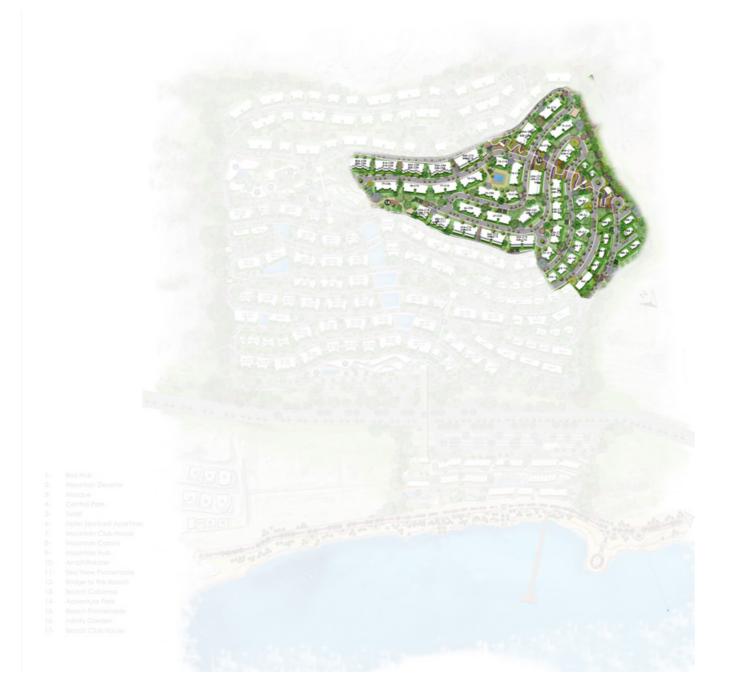

#### **FULL MASTERPLAN**

- I. Bay Hub
- 2. Mountain Elevator
- 3. Mosque
- 4. Central Park
- 5. Hotel
- 6. Hotel Serviced Apartments
- 7. Mountain Club House
- 8. Mountain Cabins
- 9. Mountain Hub
- 10. Amphitheater
- 11. Sea View Promenade
- 12. Bridge to the Beach
- 13. Beach Cabanas
- 14. Adventure Park
- 15. Beach Promenade
- 16. Spectrum Park
- 17. Beach Club House

## PHASE 3 MASTERPLAN Because Sokhna Looks Better From Above

Situated 240 meters above sea level, Baymount brings you cutting edge architecture and unrivalled facilities while respecting, preserving and enhancing the surrounding pristine environment. Whether from our residential units, the hotel, the clubhouse or our commercial hubs, exceptional mountain views accompany jaw-dropping seascapes. Access to the beach is safe and easy, while our unique mountain promenade is guaranteed to make Baymount's residents and visitors feel at one with the stunning surrounding landscape.