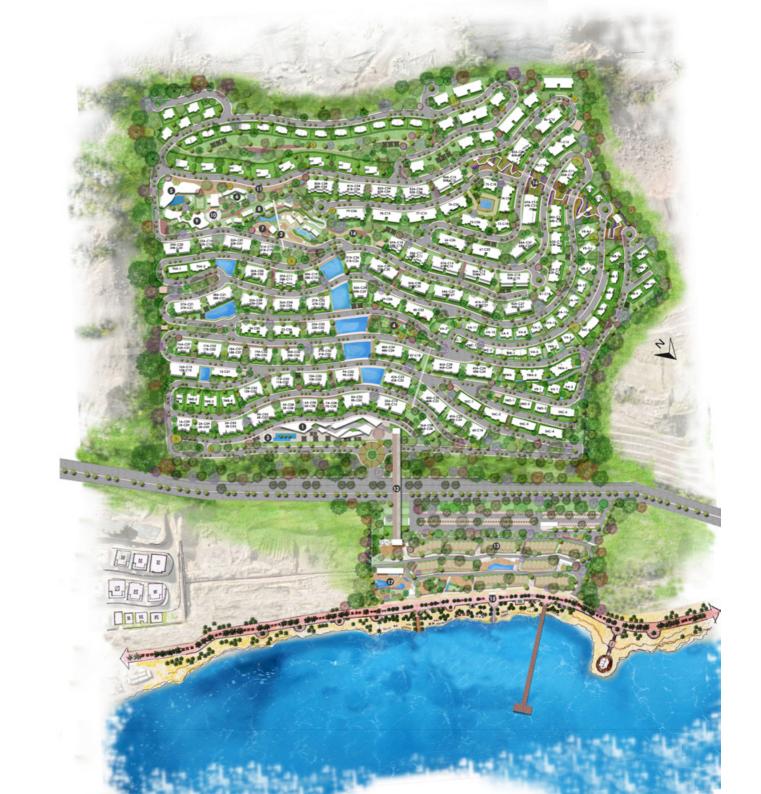

#### **FULL MASTERPLAN**

- I. Bay Hub
- 2. Mountain Elevator
- 3. Mosque
- 4. Central Park
- 5. Hotel
- 6. Hotel Serviced Apartments
- 7. Mountain Club House
- 8. Mountain Cabins
- 9. Mountain Hub
- 10. Amphitheater
- 11. Sea View Promenade
- 12. Bridge to the Beach
- 13. Beach Cabanas
- 14. Adventure Park
- 15. Beach Promenade
- 16. Spectrum Park
- 17. Beach Club House

## PHASE 3 MASTERPLAN Because Sokhna Looks Better From Above

Situated 240 meters above sea level, Baymount brings you cutting edge architecture and unrivalled facilities while respecting, preserving and enhancing the surrounding pristine environment. Whether from our residential units, the hotel, the clubhouse or our commercial hubs, exceptional mountain views accompany jaw-dropping seascapes. Access to the beach is safe and easy, while our unique mountain promenade is guaranteed to make Baymount's residents and visitors feel at one with the stunning surrounding landscape.